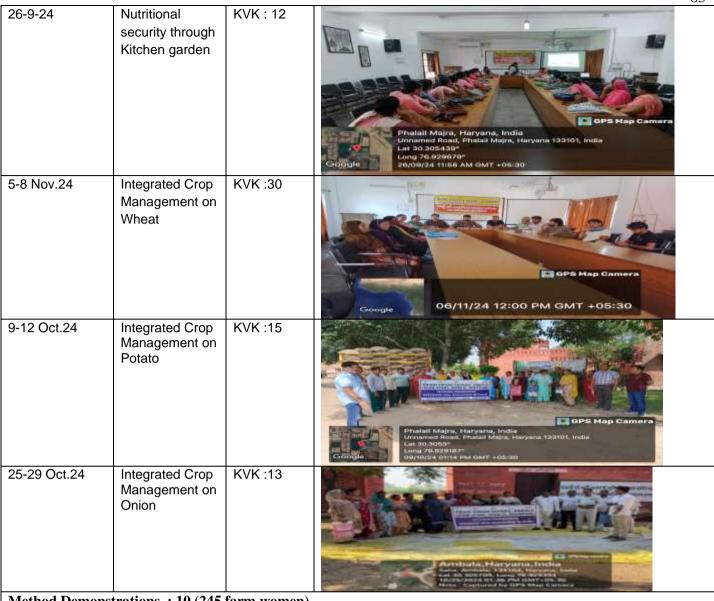

il Majra, Haryana 133101, India Lat 30.305288* Long 76.929465* 09/10/24 11:13 AM GMT +09:30                                                                                    |
| 19 Nov8<br>Dec.24 | Women<br>empowerment<br>through Art &<br>Craft    | KVK : 18 | CRISHI VIOYAN KENDRA, AMBALA ATARI, ZONE-II. JORHPUB PAINITIO PEDGRAME VINE CRI PHEIDI Phalail Majra, Haryana, India 8w4g+g7c, Phalail Majra, Haryana 133101, India Lat 30.306149° Long 76.926594° 29/11/24 11:36 AM GMT +05:30 |
| 15.3.24           | Nutritional<br>security through<br>Kitchen garden | KVK : 10 | Pitalail Maira, Haryana, India<br>Untanned Road, Phalail Maira, Haryana (\$3101, India<br>List 30.300386;<br>List 30.300386;<br>List 30.300386;<br>List 30.300386;<br>List 30.300386;<br>List 30.300386;                        |



#### Method Demonstrations: 10 (245 farm women)







Dhoop making



Rakhi making



Value addition



Black grapes jam



Mango Ice Cream

#### **Health Camps**

1. 4-6 June, 2024 at KVK





2.27-09-24 In Govt. Hospital, Tepla





#### **Awareness Programmes:**

i.Farmers-Scientist Interaction: 31.1.24



Farmers Scientist intraction

#### Kisan Gosthi:

i. Meeting on Lentil crop: 15 ii. Poultry Farming: 12





Meeting on Lentil crop

**Poultry Farming** 

#### Lectures



Lecture delivered on Empowering Women Navigating Government Loan Programs for Small Enterprises

#### Exhibition/ Competition

-Quiz (TAFE Company) on 8.3.24: 102

- Nutri thali (Saha ) 24.9.24 : 20

#### **Important Days:**

i.International Women Day (KVK) 8.3.2024 (102) ii. World Environment Day by Tree Plantat