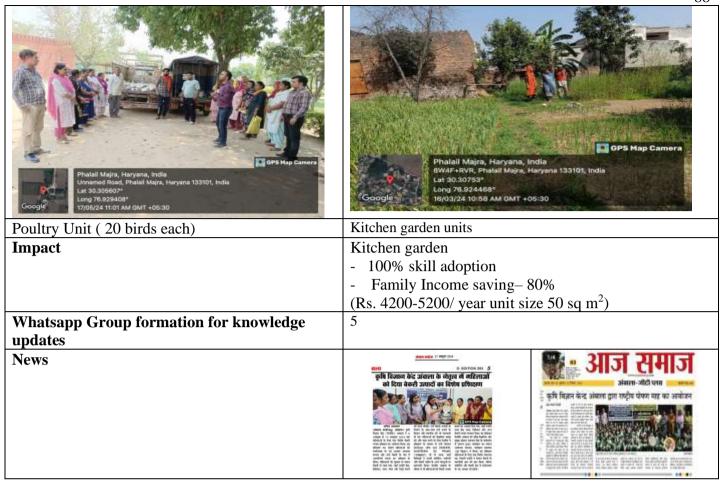

Competition

-Quiz (TAFE Company) on 8.3.24: 102

- Nutri thali (Saha ) 24.9.24 : 20

#### **Important Days:**

i.International Women Day (KVK) 8.3.2024 (102) ii. World Environment Day by Tree Plantation (KVK) 05.06.2024: 29

iii. Nutrition Maah (September, 2024)





**Nutrition Month** 



#### Farm Advisory Services





Linkages:

- 1.CPDO, Chandigarh
- 2.CDPO, Ambala
- 3. NIFTEM
- 4. IIWBR, Karnal
- 5. Health Department, Ambala ,Samlehri, **Tepla**

Advisory at Kitchen garden





IIWBR,Karnal



CPDO,Chandigarh



Health Department

CDPO, Saha

#### Details of Plants/Samplings/Kitchen garden kits

- I. Kitchen Garden Kit (150)
- II. Potato & Onion Seed

#### **Unit established**



Stitching Centre in Akbarpur & Phulelmajra villages



Mushroom unit (50 bags) Mrs. Geeta Phulelmajra



#### **Success story on Nutrition Garden**

- Title Success story on kitchen garden
- Details of beneficiary
  - Name Baljinder kaur
  - o Age -43
  - o Education -10
  - o land holding 1 acre
  - size of family o4
  - Address Ahemedpur Shehzadpur, Disttic Ambala 134202
- Size of nutrition garden (sqm) -100 sqm
- Crops grown in nutrition garden
  - Kharif: Spinach, cucumber, ladyfinger, bottlegourd, brinjal, bittergourd, Tomato, chilli, pumpkin, raddish.
  - Rabi: Spinach ,fenugreek leaf ,coriander ,raddish ,tomato ,brinjal ,chilli ,cauliflower ,onion ,garlic , potato .
  - Summer: Spinach ,cucumber ,ladyfinger ,bottlegourd ,brinjal ,bittergourd tomato ,chilli ,pumpkin ,radish .
- Growing condition (conventional/organic/natural farming) Organic farming
- Production and consumption of nut