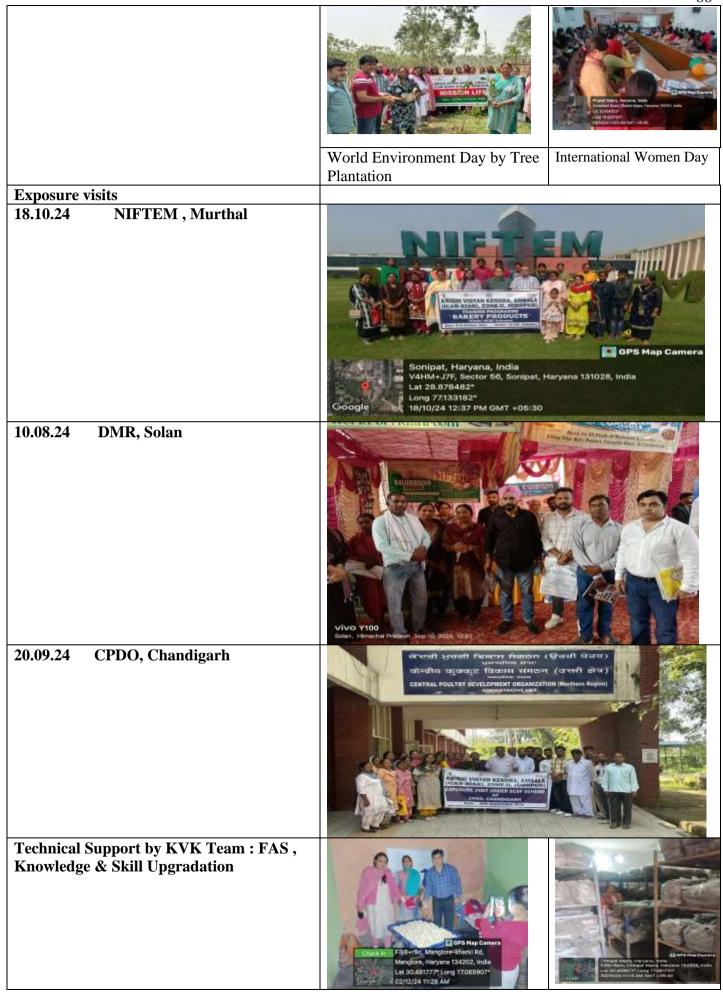

lue addition



Black grapes jam



Mango Ice Cream

#### **Health Camps**

1. 4-6 June, 2024 at KVK





2.27-09-24 In Govt. Hospital, Tepla





#### **Awareness Programmes:**

i.Farmers-Scientist Interaction: 31.1.24



Farmers Scientist intraction

#### Kisan Gosthi:

i. Meeting on Lentil crop: 15 ii. Poultry Farming: 12





Meeting on Lentil crop

**Poultry Farming** 

#### Lectures



Lecture delivered on Empowering Women Navigating Government Loan Programs for Small Enterprises

#### Exhibition/ Competition

-Quiz (TAFE Company) on 8.3.24: 102

- Nutri thali (Saha ) 24.9.24 : 20

#### **Important Days:**

i.International Women Day (KVK) 8.3.2024 (102) ii. World Environment Day by Tree Plantation (KVK) 05.06.2024: 29

iii. Nutrition Maah (September, 2024)





**Nutrition Month** 



#### Farm Advisory Services





Linkages:

- 1.CPDO, Chandigarh
- 2.CDPO, Ambala
- 3. NIFTEM
- 4. IIWBR, Karnal
- 5. Health Department, Ambala ,Samlehri, **Tepla**

Advisory at Kitchen garden





IIWBR,Karnal



CPDO,Chandigarh



Health Department

CDPO, Saha

#### Details of Plants/Samplings/Kitchen garden kits

- I. Kitchen Garden Kit (150)
- II. Potato & Onion Seed

#### **Unit established**



Stitching Centre in Akbarpur & Phulelmajra villages



Mushroom unit (50 bags) Mrs. Geeta Phulelmajra



#### **Success story on Nutrition Garden**

- Title Success story on kitchen garden
- Details of beneficiary
  - Name Baljinder kaur
  - o Age -43
  - o Education -10
  - o land holding 1 acre
  - size of family o4
  - Address Ahemedpur Shehzadpur, Disttic Ambala 134202
- Size of nutritio