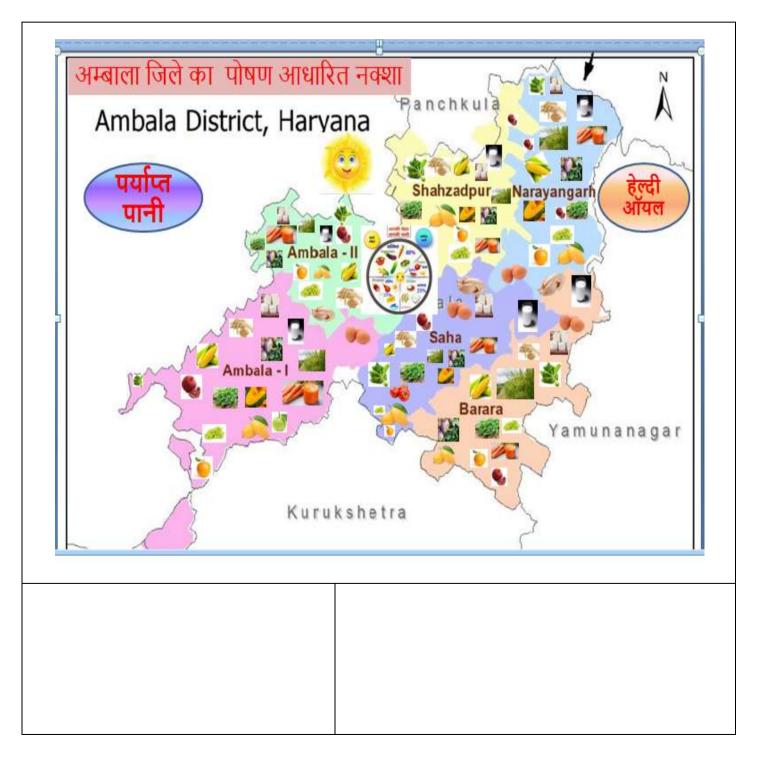

### 2. DETAILS OF THE DISTRICT (2024)

2.1 Major farming systems/enterprises (based on the analysis made by the KVK)

| S. No | Farming system/enterprise                                           |
|-------|---------------------------------------------------------------------|
| 1     | Rice-Wheat                                                          |
| 2     | Rice-Sugarcne-Wheat                                                 |
| 3     | Rice-Potato-Rabi onion/Maize                                        |
| 4     | Wheat-Summer Moong-Rice                                             |
| 5     | Dairy Farming, Back-yard Poultry& small scale household enterprises |

## 2.2 Description of Agro-climatic Zone & major agro ecological situations (based on soil and topography)

| S. No | Agro-climatic Zone                  | Characteristics                                     |
|-------|-------------------------------------|-----------------------------------------------------|
| 1     | Dry-sub Humid Zone of Haryana State | Average Rainfall : 1000 mm/yr.(app.)                |
|       |                                     | Ground Water Status – Dark Zone                     |
|       |                                     | Temperature range - 20C – 450C                      |
|       |                                     | Source of Irrigation : Tubewell (96%) & Canal (14%) |
| 2     | Agro ecological situation           | Area under crops : 62%, 66% & 8%                    |
|       | Geographical Area (ha): 153171      | (Rice,Wheat & Sugarcane)                            |
|       | Net Sown Area (ha) : 133424         | Area under Horticulture Crops : 10-12%              |
|       |                                     | Area under Agro-forestry crops:3.32% area           |
| 3     | General Census (2011)               |                                                     |
|       | No. of Villages : 486               |                                                     |
|       | Blocks : 6                          |                                                     |
|       | Population (Total Persons): 1136784 |                                                     |
|       | Male - 604044 Female- 532740        |                                                     |
|       | Literacy Rate : 82.9 %              |                                                     |
|       | Male - 88.5% Female- 76.6%          |                                                     |

2.3 Soil type/s

| 2.5 | our typers              |                                                                                                                                                                                                                                                                            |                                                                                                                                      |  |  |  |  |
|-----|-------------------------|----------------------------------------------------------------------------------------------------------------------------------------------------------------------------------------------------------------------------------------------------------------------------|--------------------------------------------------------------------------------------------------------------------------------------|--|--|--|--|
| S.  | Soil                    | Characteristics                                                                                                                                                                                                                                                            | Area in ha                                                                                                                           |  |  |  |  |
| No  | type                    |                                                                                                                                                                                                                                                                            |                                                                                                                                      |  |  |  |  |
| 1   | South –<br>West<br>part | Very deep well drained coarse loamy calcareous stratified soils with loamy surface on nearly level plain. Slightly eroded, subject to slight flooding associated with slight salinity                                                                                      | Block : Ambala-I<br>(~ 50400 ha)                                                                                                     |  |  |  |  |
|     |                         | Very deep moderately well drained fine loamy calcareous soils with loamy surface on nearly level plain lightly saline, slightly sodic moderately flooded, gently sloping plain with slight erosion in some areas                                                           | Block: Ambala-II<br>(~ 13100 ha)                                                                                                     |  |  |  |  |
| 2   | North-<br>East<br>part  | Stratified coarse loamy soil with loamy surface on nearly level plain slightly eroded, slightly sodic subject to slight flooding. Associated with very deep well drained calcareous stratified coarse loamy soils with loamy surface                                       | Block: Saha<br>(~ 15300 ha)                                                                                                          |  |  |  |  |
|     |                         | Very deep well drained coarse loaming calcareous stratified soils with loamy surface on very gently sloping plain moderately eroded slightly sodic sandy soils  Very deep moderately well drained fine loamy soil with loamy surface on nearly level plain slightly eroded | Block: Naraingarh & 40% of<br>Barara & 60 %<br>Shahzadpur(39000 ha)<br>60% of Block Barara & 40 %<br>Block Shahzad-pur(~17200<br>ha) |  |  |  |  |

(Source: AHD, Deptt. of Haryana, Ambala (2023)

2.7 Details of Operational area / Villages (2024)

| SI.No. | Taluk | Name of the block | Name of the village                                                                                                                                                                                                                                                                                                                                                      | Major crops & enterprises                                            | Major problem identified                                                                                                                                                                                                           | Identified Thrust Areas                                                                                                                                                                                                                                                                                                                                                                                                                  |
|--------|-------|-------------------|--------------------------------------------------------------------------------------------------------------------------------------------------------------------------------------------------------------------------------------------------------------------------------------------------------------------------------------------------------------------------|----------------------------------------------------------------------|------------------------------------------------------------------------------------------------------------------------------------------------------------------------------------------------------------------------------------|------------------------------------------------------------------------------------------------------------------------------------------------------------------------------------------------------------------------------------------------------------------------------------------------------------------------------------------------------------------------------------------------------------------------------------------|
| 1      | Saha  | Saha              | Akbarpur, Allahpur, Bihta, Chudiala, Dhakola, Chudiali, Chhapra, Ghasitpur, Goli, Haldari, Harda, Hardi, Hamidpur, Jawahargarh, Kalpi, Keshopur, Kesri, Kharu Khera, Landha, Langer, Mehmoodpur, Mithapur, Nagla Jattan, Nahoni, Naggal, Paplotha, Pasiala, Phulelmajra, Sambhalkha, Samlehri, Tepla, Rampur, Uplana, Saha, Pilkhani, Kalpi, Gola, Goli, Khera, Ramgarh, | Rice<br>Wheat<br>Mustard<br>Chickpea<br>Sugarcane<br>Potato<br>Onion | Overdependence on water-intensive crops. Predominantly paddy & Wheat , which deplete groundwater level      Unpredictable pest outbreak can lead to crop damage      High cost of cultivation due to traditional sowing techniques | <ul> <li>Crop diversification and productivity enhancement through oilseed &amp; horticulture crops</li> <li>Strengthen water management, farm mechanization &amp; promotion of RCTs</li> <li>Expend opportunities for horticulture Knowledge upgradation regarding organic farming practices using natural pest control methods, composting &amp; organic inputs</li> <li>Integrated Pest, Disease &amp; Nutrient Management</li> </ul> |
|        |       |                   |                                                                                                                                                                                                                                                                                                                                                                          | Agril. Extn.                                                         | Youth Migration,     Urbanisation & un- employment                                                                                                                                                                                 | <ul><li>FPO</li><li>Training, Awareness,<br/>Campaigns</li></ul>                                                                                                                                                                                                                                                                                                                                                                         |
|        |       |                   |                                                                                                                                                                                                                                                                                                                                                                          | Women<br>Empowerment                                                 | Mal-nutrition & anemia     Limited economic opportunities                                                                                                                                                                          | Women Empowerment:  Knowledge upgradation about nutritious food, balanced diet, nutri-thali etc.  Post-harvest management avalue addition (Seasonal Fruits avegetables, Milk products etc.)  Entrepreneurial activities viz. tailoring, handicraft etc.                                                                                                                                                                                  |
|        |       |                   |                                                                                                                                                                                                                                                                                                                                                                          | Livestock                                                            | Poor Production,<br>Nutrition & Disease<br>management practice in<br>Livestock                                                                                                                                                     | Production, Nutrition &     Disease Management in     Livestock                                                                                                                                                                                                                                                                                                                                                                          |