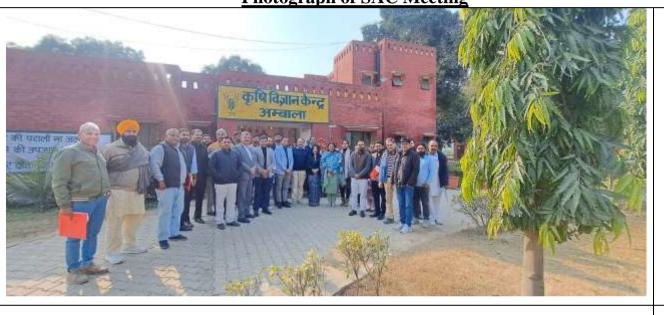

## 1.8. A). Details SAC meeting\* conducted in the year

| SI.No. | Date               | Name and Designation of Participants                                     | Salient Recommendations                                                                                | Action taken                                                                                         |
|--------|--------------------|--------------------------------------------------------------------------|--------------------------------------------------------------------------------------------------------|------------------------------------------------------------------------------------------------------|
| 1.     | 10-<br>05-<br>2024 | Sh.Akhil Bakshi,     President, Society for     Creation of Heaven on    | · ·                                                                                                    | i. Presented in this SAC                                                                             |
|        |                    | Earth  2. Dr. J.P. Mishra, Director, ICAR-ATARI, Zone-II, Jodhpur        |                                                                                                        | ii. Followed                                                                                         |
|        |                    | 3. Dr. Balwan Singh<br>Mandal, Director of<br>Extension<br>Education,CCS | updation                                                                                               | iii.ITK: Removal of placenta<br>(post delivery) by Jaggery &<br>Bamboo leaves in Buffaloes &<br>Cows |
|        |                    | Haryana Agricultural<br>University, Hisar                                | V.Efficiency of Agri- Drone need to<br>be studied and evaluated by<br>KVK while spraying of nutrients, | iv. Demonstrations not conducted due to non                                                          |

Annexure-II: Copy of SAC proceedings along with list of participants