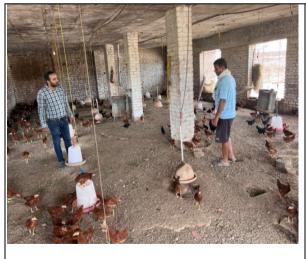

nefits while minimizing potential negative impact.

| Year    | Produce<br>(Birds/EggsNo.)                                  | Gross return<br>(Rs.)/year | Expenses (Rs.) year | Net Return (Rs.) |
|---------|-------------------------------------------------------------|----------------------------|---------------------|------------------|
| 2020-21 | Birds:500 (Broiler)                                         | 73980                      | 28844               | 45136            |
| 2021-22 | Birds: 1000<br>(Broiler)                                    | 135000                     | 65700               | 69300            |
| 2022-23 | Birds :1000 (Broiler)<br>Layer: 500<br>(Kadaknath,Chebrown) | 136300<br>165000           | 62040<br>77850      | 74260<br>87150   |

### **Supporting Images**





# XIII. STATUS REVOLVING FUNDS

| Year                      | Opening balance as on 1st April | Income during the year | Expenditure during the year | Net balance in hand as on 1st April of each year |
|---------------------------|---------------------------------|------------------------|-----------------------------|--------------------------------------------------|
| April 2020 to March 2021  | 63,64,685.93                    | 25,26,054.00           | 24,47,813.00                | 64,42,926.93                                     |
| April 2021 to March, 2022 | 64,42,926.93                    | 37,57,870.00           | 12,01,783.00                | 89,99,013.93                                     |
| April 2022 to March, 2023 | 87,14,056.93                    | 26,33,700.00