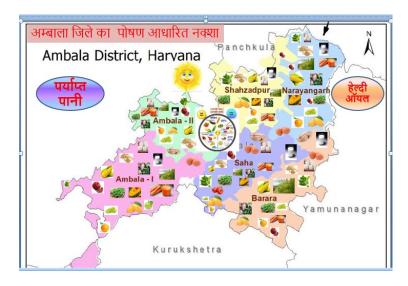

Description of Agro-climatic Zone & major agro ecological situations (based on soil and topography) 2.2

| S. | Agro-climatic Zone                  | Characteristics                                              |
|----|-------------------------------------|--------------------------------------------------------------|
| No |                                     |                                                              |
| 1  | Dry-sub Humid Zone of Haryana State | Average Rainfall: 1000 mm/yr.(app.)                          |
|    |                                     | Ground Water Status – Dark Zone                              |
|    |                                     | Temperature range - $2^{\circ}\text{C} - 45^{\circ}\text{C}$ |
|    |                                     | Source of Irrigation: Tubewell (96%) & Canal (14%)           |
| 2  | Agro ecological situation           | Area under crops : 62%, 66% & 8%                             |
|    | i) Geographical Area (ha): 153171   | (Rice, Wheat & Sugarcane)                                    |
|    | ii) Net Sown Area (ha) : 133424     | Area under Horticulture Crops: 10-12%                        |
|    |                                     | Area under Agro-forestry crops:3.32% area                    |
| 3  | General Census (2011)               |                                                              |
|    | No. of Villages : 486               |                                                              |
|    | Blocks : 6                          |                                                              |
|    | Population (Total Persons): 1136784 |                                                              |
|    | Male - 604044 Female - 532740       |                                                              |
|    | Literacy Rate : 82.9 %              |                                                              |
|    | Male - 88.5% Female- 76.6%          |                                                              |

2.3 Soil type/s

| S. | Soil   | Characteristics                                                                           | Area in ha           |
|----|--------|-------------------------------------------------------------------------------------------|----------------------|
| No | type   |                                                                                           |                      |
| 1  | South  | Very deep well drained coarse loamy calcareous stratified soils with loamy surface        | Block : Ambala-I     |
|    | -West  | on nearly level plain. Slightly eroded, subject to slight flooding associated with slight | (~ 50400 ha)         |
|    | part   | salinity                                                                                  |                      |
|    | 1      | Very deep moderately well drained fine loamy calcareous soils with loamy surface          | Block: Ambala-II     |
|    |        | on nearly level plain lightly saline, slightly sodic moderately flooded, gently sloping   | (~ 13100 ha)         |
|    |        | plain with slight erosion in some areas                                                   |                      |
|    | North- | Stratified coarse loamy soil with loamy surface on nearly level plain slightly eroded,    | Block: Saha          |
|    | East   | slightly sodic subject to slight flooding. Associated with very deep well drained         | (~ 15300 ha)         |
|    | part   | calcareous stratified coarse loamy soils with loamy surface                               |                      |
|    | 1      | Very deep well drained coarse loaming calcareous stratified soils with loamy surface      | Block: Naraingarh &  |
|    |        | on very gently sloping plain moderately eroded slightly sodic sandy soils                 | 40% of Barara & 60 % |
|    |        |                                                                                           | Shahzadpur(39000 ha) |
|    |        | 60% of Block Barara &                                                                     |                      |
|    |        | level plain slightly eroded                                                               | 40 % Block Shahzad-  |
|    |        |                                                                                           | pur(~17200 ha)       |