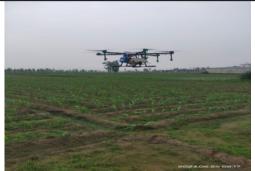

nt can't be visually seen by the pilot, spray can't possibly by him.
- Birds like maina, crow & Bagula and Insects like fly are created by Obstacles issues during the flying. In many cases Spray water is not available and in this case, spray time takes more extra time ref refilling of the tank from water.
- Transport facilities must be required for drone movement from kvk to the farmers field.
- Extra man power needed for covering the drone demonstration as well as the help of Pilot into the field.
- The fog condition is not favourable for flying of Drone

### **PHOTOGRAPHS**





Piolet training

Drone Demonstration in Tepla





Demonstration in Dukheri

Demo in Viksit Bharat Sanklap Yatra











Interaction with Mr. Rajesh Barar



Interaction with Hon'ble Home minister of Haryana









# Feedback need to be furnished

• Feedback for policy makers:

| Name of | Feedback                                         |                          |                                                                          |                                        |                    |
|---------|--------------------------------------------------|--------------------------|--------------------------------------------------------------------------|----------------------------------------|--------------------|
| KVK     | Technology appropriations                        | Metho                    | odology used                                                             | Benefits of<br>OFT/FLD                 | Future<br>Adoption |
| Ambala  | Foliar application of Micro nutrien