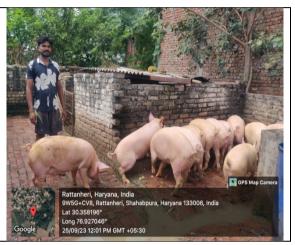

ep them away from anti-social activities and help in creating a stable society.

| Economics of Unit (Rs.)              |         |         |         |  |  |  |  |  |
|--------------------------------------|---------|---------|---------|--|--|--|--|--|
| <b>Unit size</b> 5+1 10+1 30+2       |         |         |         |  |  |  |  |  |
| Year                                 | 2020-21 | 2021-22 | 2022-23 |  |  |  |  |  |
| Running cost (Feed, Vegetable waste, | 1,83000 | 94,500  | 1,58000 |  |  |  |  |  |
| Vaccine etc.)                        |         |         |         |  |  |  |  |  |
| Gross Income (Rs./Year)              | 2,61200 | 2,78000 | 3,99000 |  |  |  |  |  |
| Net Income (Rs./Year)                | 73,200  | 1,83500 | 2,35000 |  |  |  |  |  |

#### **Supporting Images**





## 2. Success Story: Poultry farming

Name of Enterprise: Poultry Farm Implementing KVK: KVK Ambala Name of the youth: -Mr. Sunny Kumar

Address with contact No.: - Village Khudda Kalan District Ambala -133004 (Hry.) Contact no-9416278429

# Geo-coordinates of established unit: -30.3262 76.9609 Background of youth

The village Khudda Kalan is located in district of Ambala, Haryana India. The area is popularly known for agriculture and Industrial development and most of the peoples of this area is depends on agriculture as well as working in the Industries. Commonly grown crops of this area are wheat, rice and sugarcane. Mr. Sunny Kumar is also working in the factory as daily wages labour after completing his education, while he is not satisfy with his job, because he is not getting satis