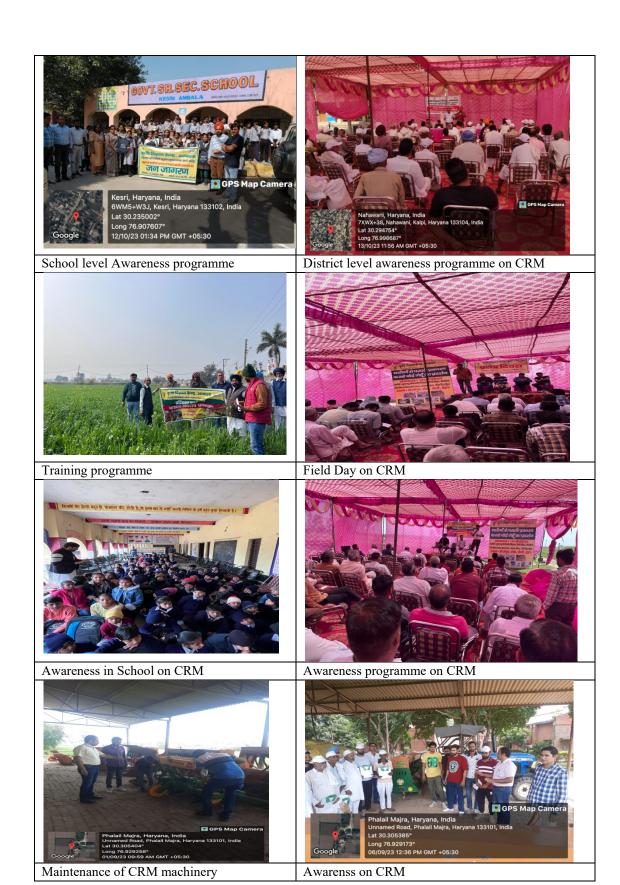

(Dinarpur)                 | 28.12.2023 | 536  |

# III. Wheat Demonstrations: Super Seeder 120 ha

### IV. Exposure visits

- i. NDRI, Karnal (7.10.2023)
- ii. CSSRI, Karnal (25.10.2023)





Participation in Meeting



Presentation in Annual Meeting



Lecture delivered in DDA programme



Farmer Meeting on CRM



Blcok level programme in Sahebpura



College level programme on CRM



Exposure visit at CSSRI, Karnal

Exposure visit at NDRI, Karnal



Nagla Nanku, Haryana, India
9 www.PPR, Nagla Nanku, Haryana 134202, India
Lat 30.3863.96
Long 76.346764\*
23/10/23 01:40 PM GMT +05:30

Sh. Jasbir Singh awarded for CRM





Training Programme on CRM





School level Awareness programme :CRM



Village level Awareness programme :CRM



Chopal Charcha: CRM

Exposure visit at IIWBR, Karnal



# VII. DAMU Project

1. Title of the Project: GKMS-DAMU Scheme: Establishment of District Agro Met Units

2. Sanction letter : ATARI/KVK/IMD-DAMU/2018 Date: 20<sup>th</sup> June 2020

3. Year of start of AAS at DAMU: 2020

4. Name and Designation of Staff

| Designation               | Name                 | Address                                                                             | STD code<br>Telephone no.&<br>Fax         | Email-id                         |
|---------------------------|----------------------|-------------------------------------------------------------------------------------|-------------------------------------------|----------------------------------|
| Project Coordinator (PC)  | Dr. Upasana<br>Singh | KVK Ambala, Village: Tepla Post<br>Office: Saha, Dis